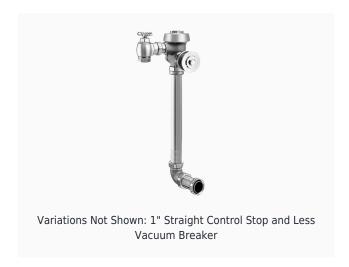

#### DESCRIPTION

1.6 gpf, Rough Brass Finish, Top Spud, Single Flush, 11.75 L Dimension, Royal® Concealed Manual Water Closet Flushometer.

#### **DETAILS**

Flush Volume: 1.6 gpf (6.0 Lpf)Finish: Rough Brass (RB)

· Valve: Diaphragm

Valve Body Material: Semi-red Brass

Fixture Type: Water Closet
Fixture Connection: Top Spud
Rough-In Dimension: 26" (660mm)
Spud Coupling: 1 ½" (38mm)
Supply Pipe: 1" (25mm)

### **FEATURES**

- Vacuum Breaker
- Non-Hold-Open Push Button, Fixed Metering Bypass and No External Volume Adjustment to Ensure Water Conservation
- Metal Direct Acting, Non-Hold-Open Push Button with a Triple Seal Handle Packing
- PERMEX® Synthetic Rubber Diaphragm w/Dual Filtered Fixed Bypass
- 1" I.P.S. Wheel Handle Bak-Chek® Angle Stop
- Diaphragm, Stop Seat and Vacuum Breaker to be molded from PERMEX® rubber compound for Chloramine resistance
- Elbow Flush Connection and Coupling for 11/2" NPT Back Inlet (for connection in the pipe chase — flush connection through the wall not provided by Sloan)