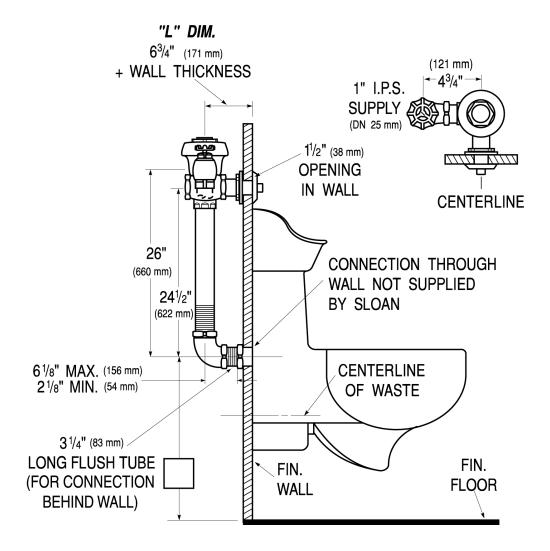

#### **DETAILS**

Flush Volume: 1.6 gpf (6.0 Lpf)Finish: Rough Brass (RB)

· Valve: Diaphragm

Valve Body Material: Semi-red Brass

Fixture Type: Water Closet
Fixture Connection: Top Spud
Rough-In Dimension: 26" (660mm)
Spud Coupling: 1 ½" (38mm)
Supply Pipe: 1" (25mm)

• L Dimension: 11 3/4" (298mm) (11-3/4-LDIM)

## **ROUGH-IN**